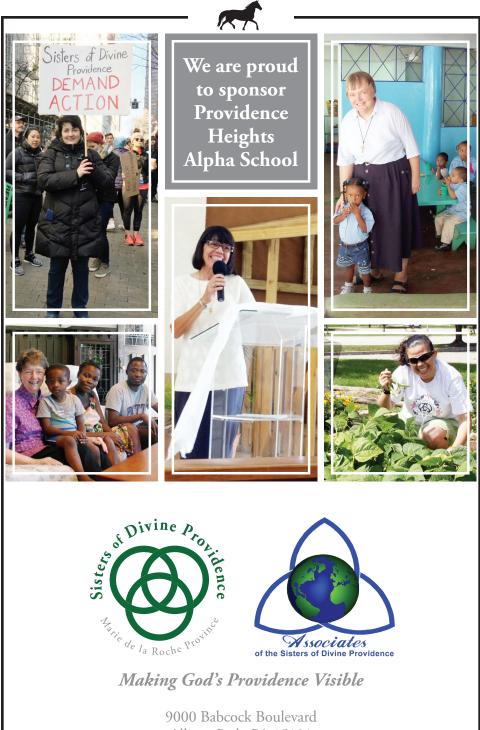

I would also like to thank the Sisters of Divine Providence without whom the Alpha School would not be possible. Last, but certainly not least, I would also like to extend my heartfelt gratitude to our Principal, Ms. Ruefle, and the faculty and staff, who continue to bring out the best in our children.

#### **BLUE & WHITE SPONSORS**

The Sisters of Divine Providence Alschuler Family Duncan Financial

Founded and sponsored by the Sisters of Divine Providence